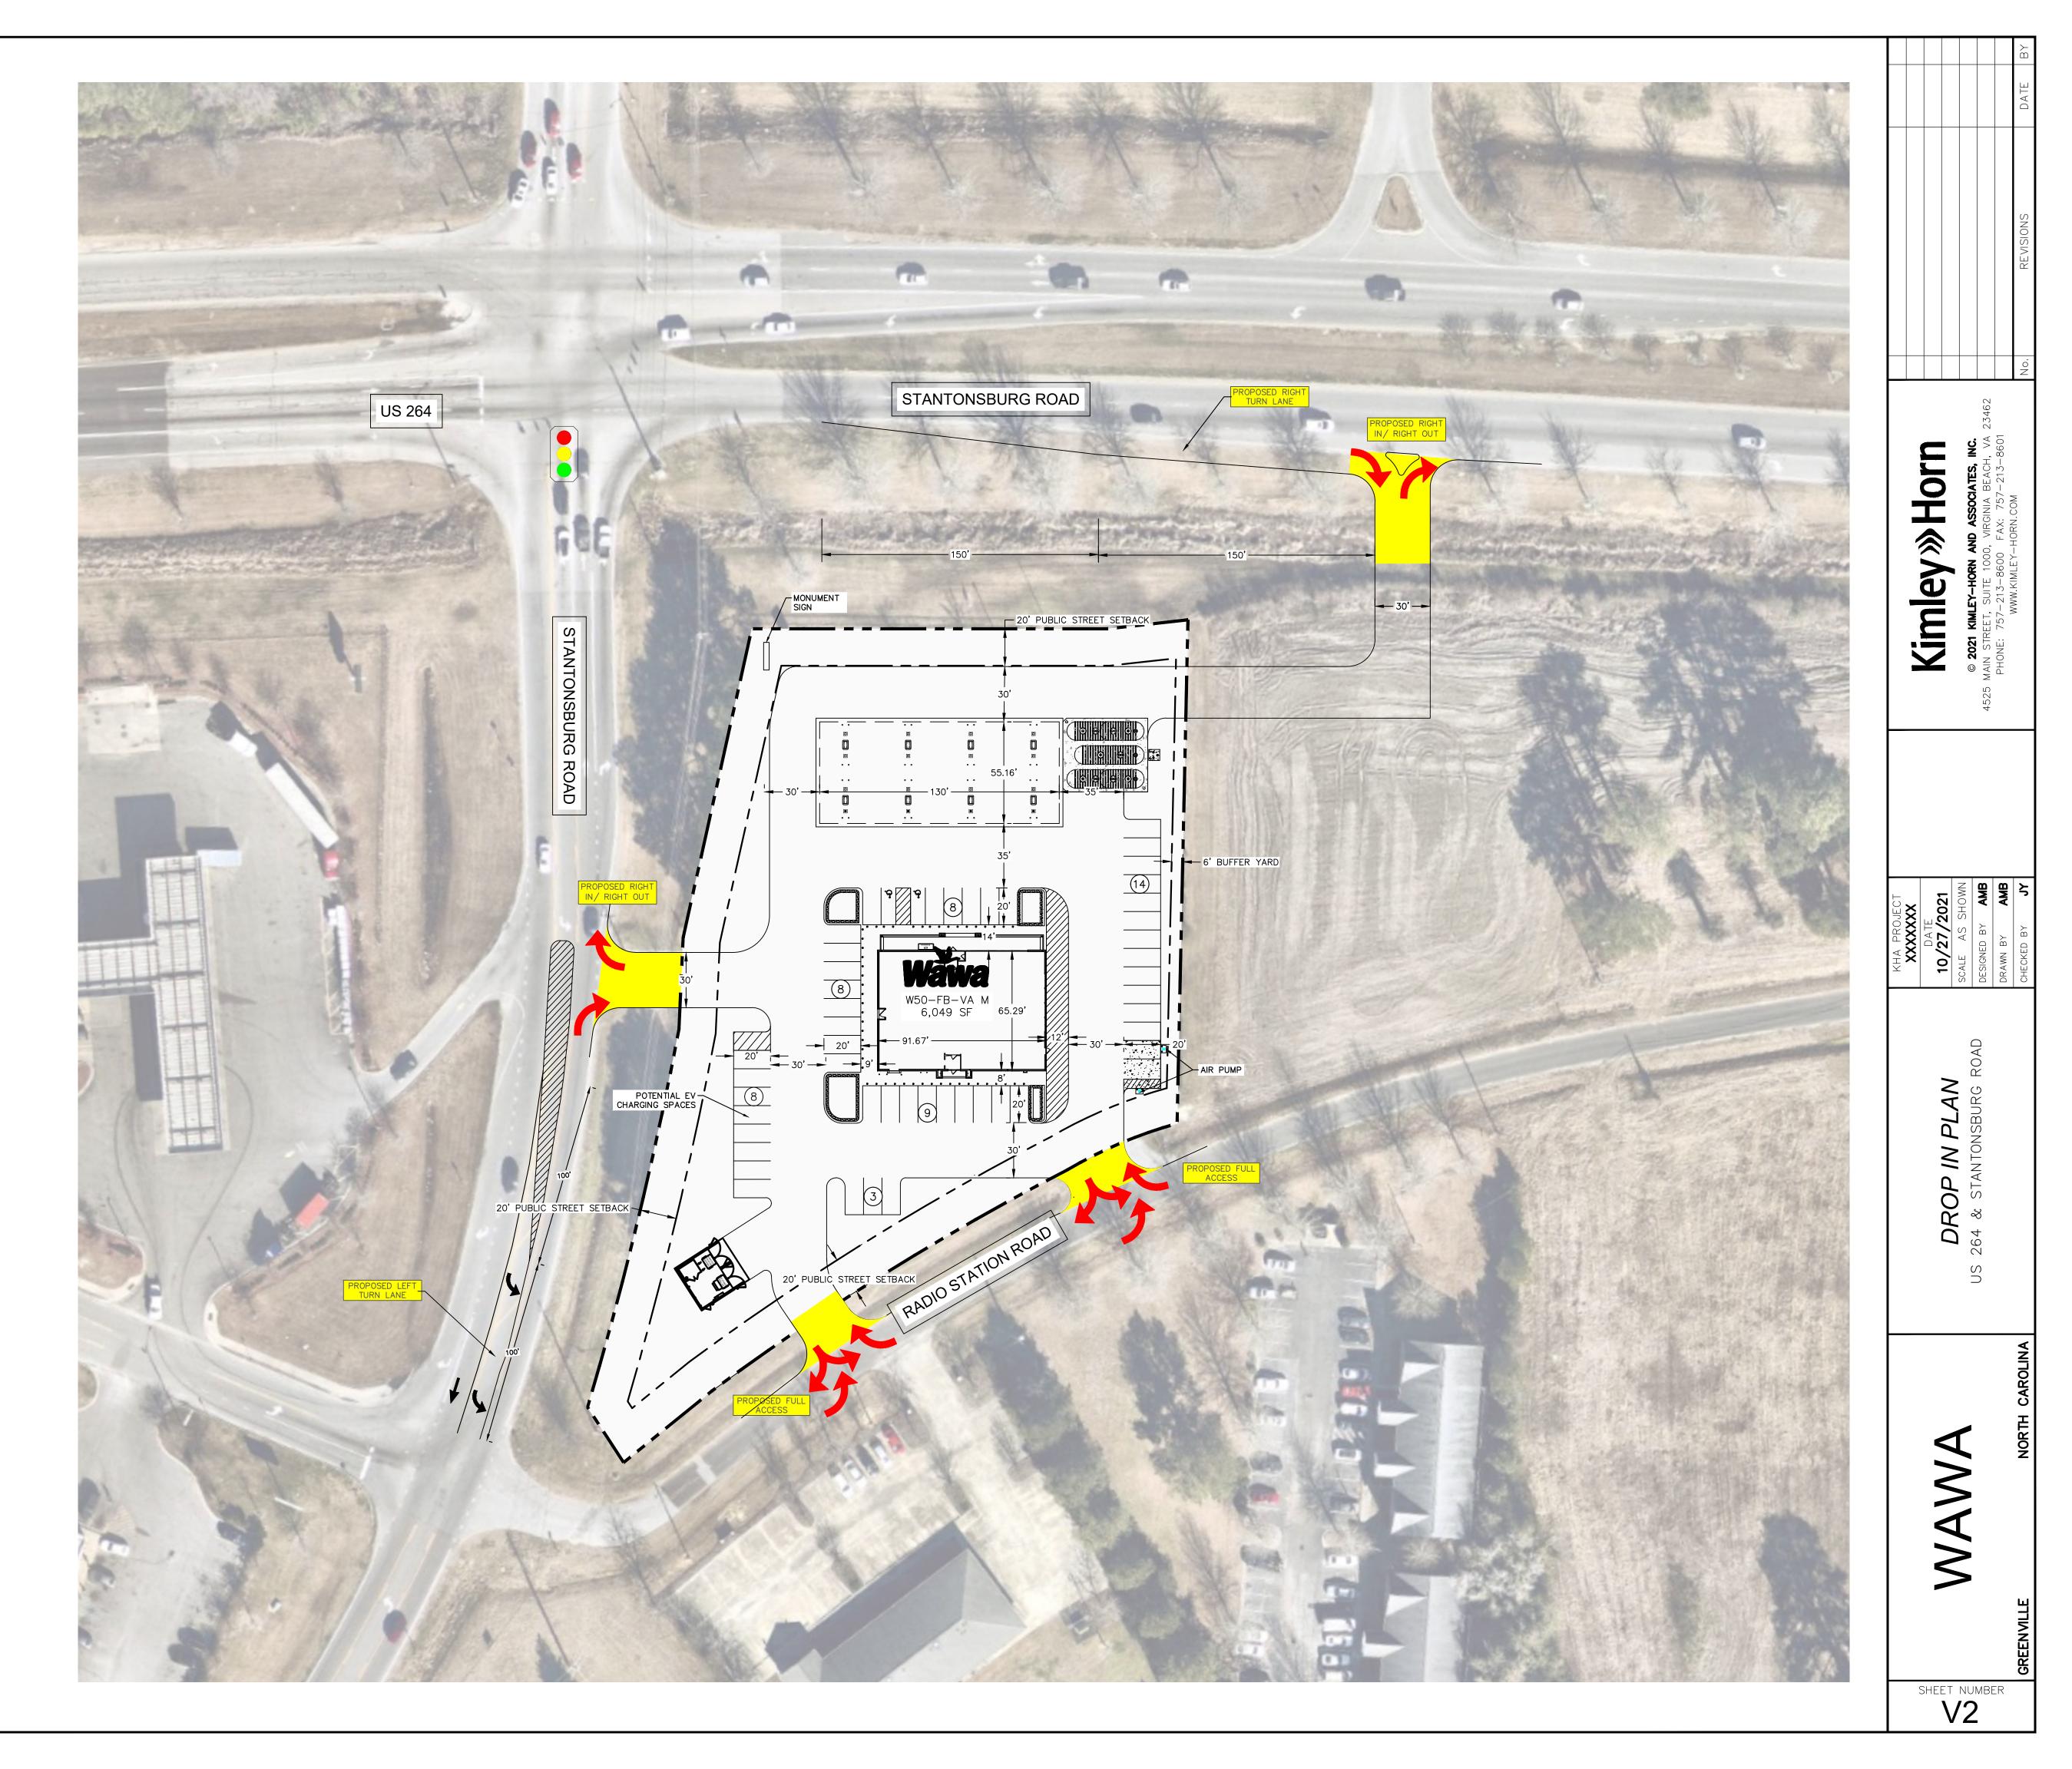

| without written authorization and adaptation by Kimley-Horn and Associates, Inc. shall be without liability to Kimley-Horn and Associates, Inc. | SITE DATA                                                 |                                     |
|-------------------------------------------------------------------------------------------------------------------------------------------------|-----------------------------------------------------------|-------------------------------------|
|                                                                                                                                                 | JURISDICTION                                              | CITY OF GREENVILLE                  |
|                                                                                                                                                 | EXISTING ZONING                                           | MEDICAL OFFICE (MO)                 |
|                                                                                                                                                 | PROPOSED ZONING                                           | COMMERCIAL GENERAL (CG)             |
|                                                                                                                                                 | WAWA SITE AREA                                            | ± 2.00 A.C.                         |
|                                                                                                                                                 | BUILDING AREA                                             | 6,049 S.F.                          |
|                                                                                                                                                 | MIN. PARKING REQUIR                                       | ED 33 SPACES                        |
|                                                                                                                                                 | PARKING PROVIDED                                          | 50 SPACES                           |
|                                                                                                                                                 | ZONE A<br>ZONE B<br>ZONE C                                | 25 SPACES<br>25 SPACES<br>0 SPACES  |
|                                                                                                                                                 | FRONT SETBACK<br>SIDE SETBACK<br>REAR SETBACK             | 0 FT<br>0 FT<br>0 FT                |
|                                                                                                                                                 | FRONT BUFFER YARD<br>SIDE BUFFER YARD<br>REAR BUFFER YARD | 20 FT<br>6 FT<br>6 FT               |
|                                                                                                                                                 | BUILDING TYPE<br>CANOPY CONFIGURAT<br>CANOPY TYPE         | W50-FB-VA<br>TION STACKED<br>SLOPED |
| ocument w                                                                                                                                       | # MPD'S                                                   | 8                                   |

PLAN NOTES:

1. THIS SITE PLAN, BEING PRELIMINARY IN NATURE, DOES NOT GUARANTEE THAT ALL REQUIREMENTS FOR ZONING ISSUES, NOR STORM DRAINAGE, GRADING, UTILITY EASEMENTS, AND THE LIKE ARE PROPERLY ADDRESSED AT THIS TIME. THE ABOVE REQUIREMENTS CAN AFFECT THE LAYOUT OF THIS SITE.

2. PROPERTY BOUNDARY SHOWN IS BASED ON GREENVILLE GIS AND SHOULD BE CONSIDERED APPROXIMATE.

3. ACCESS POINTS HAVE NOT BEEN REVIEWED BY CITY STAFF.

4. WHEN THE LOT ABUTS A PUBLIC STREET, A SETBACK OF 20 FEET IS REQUIRED.