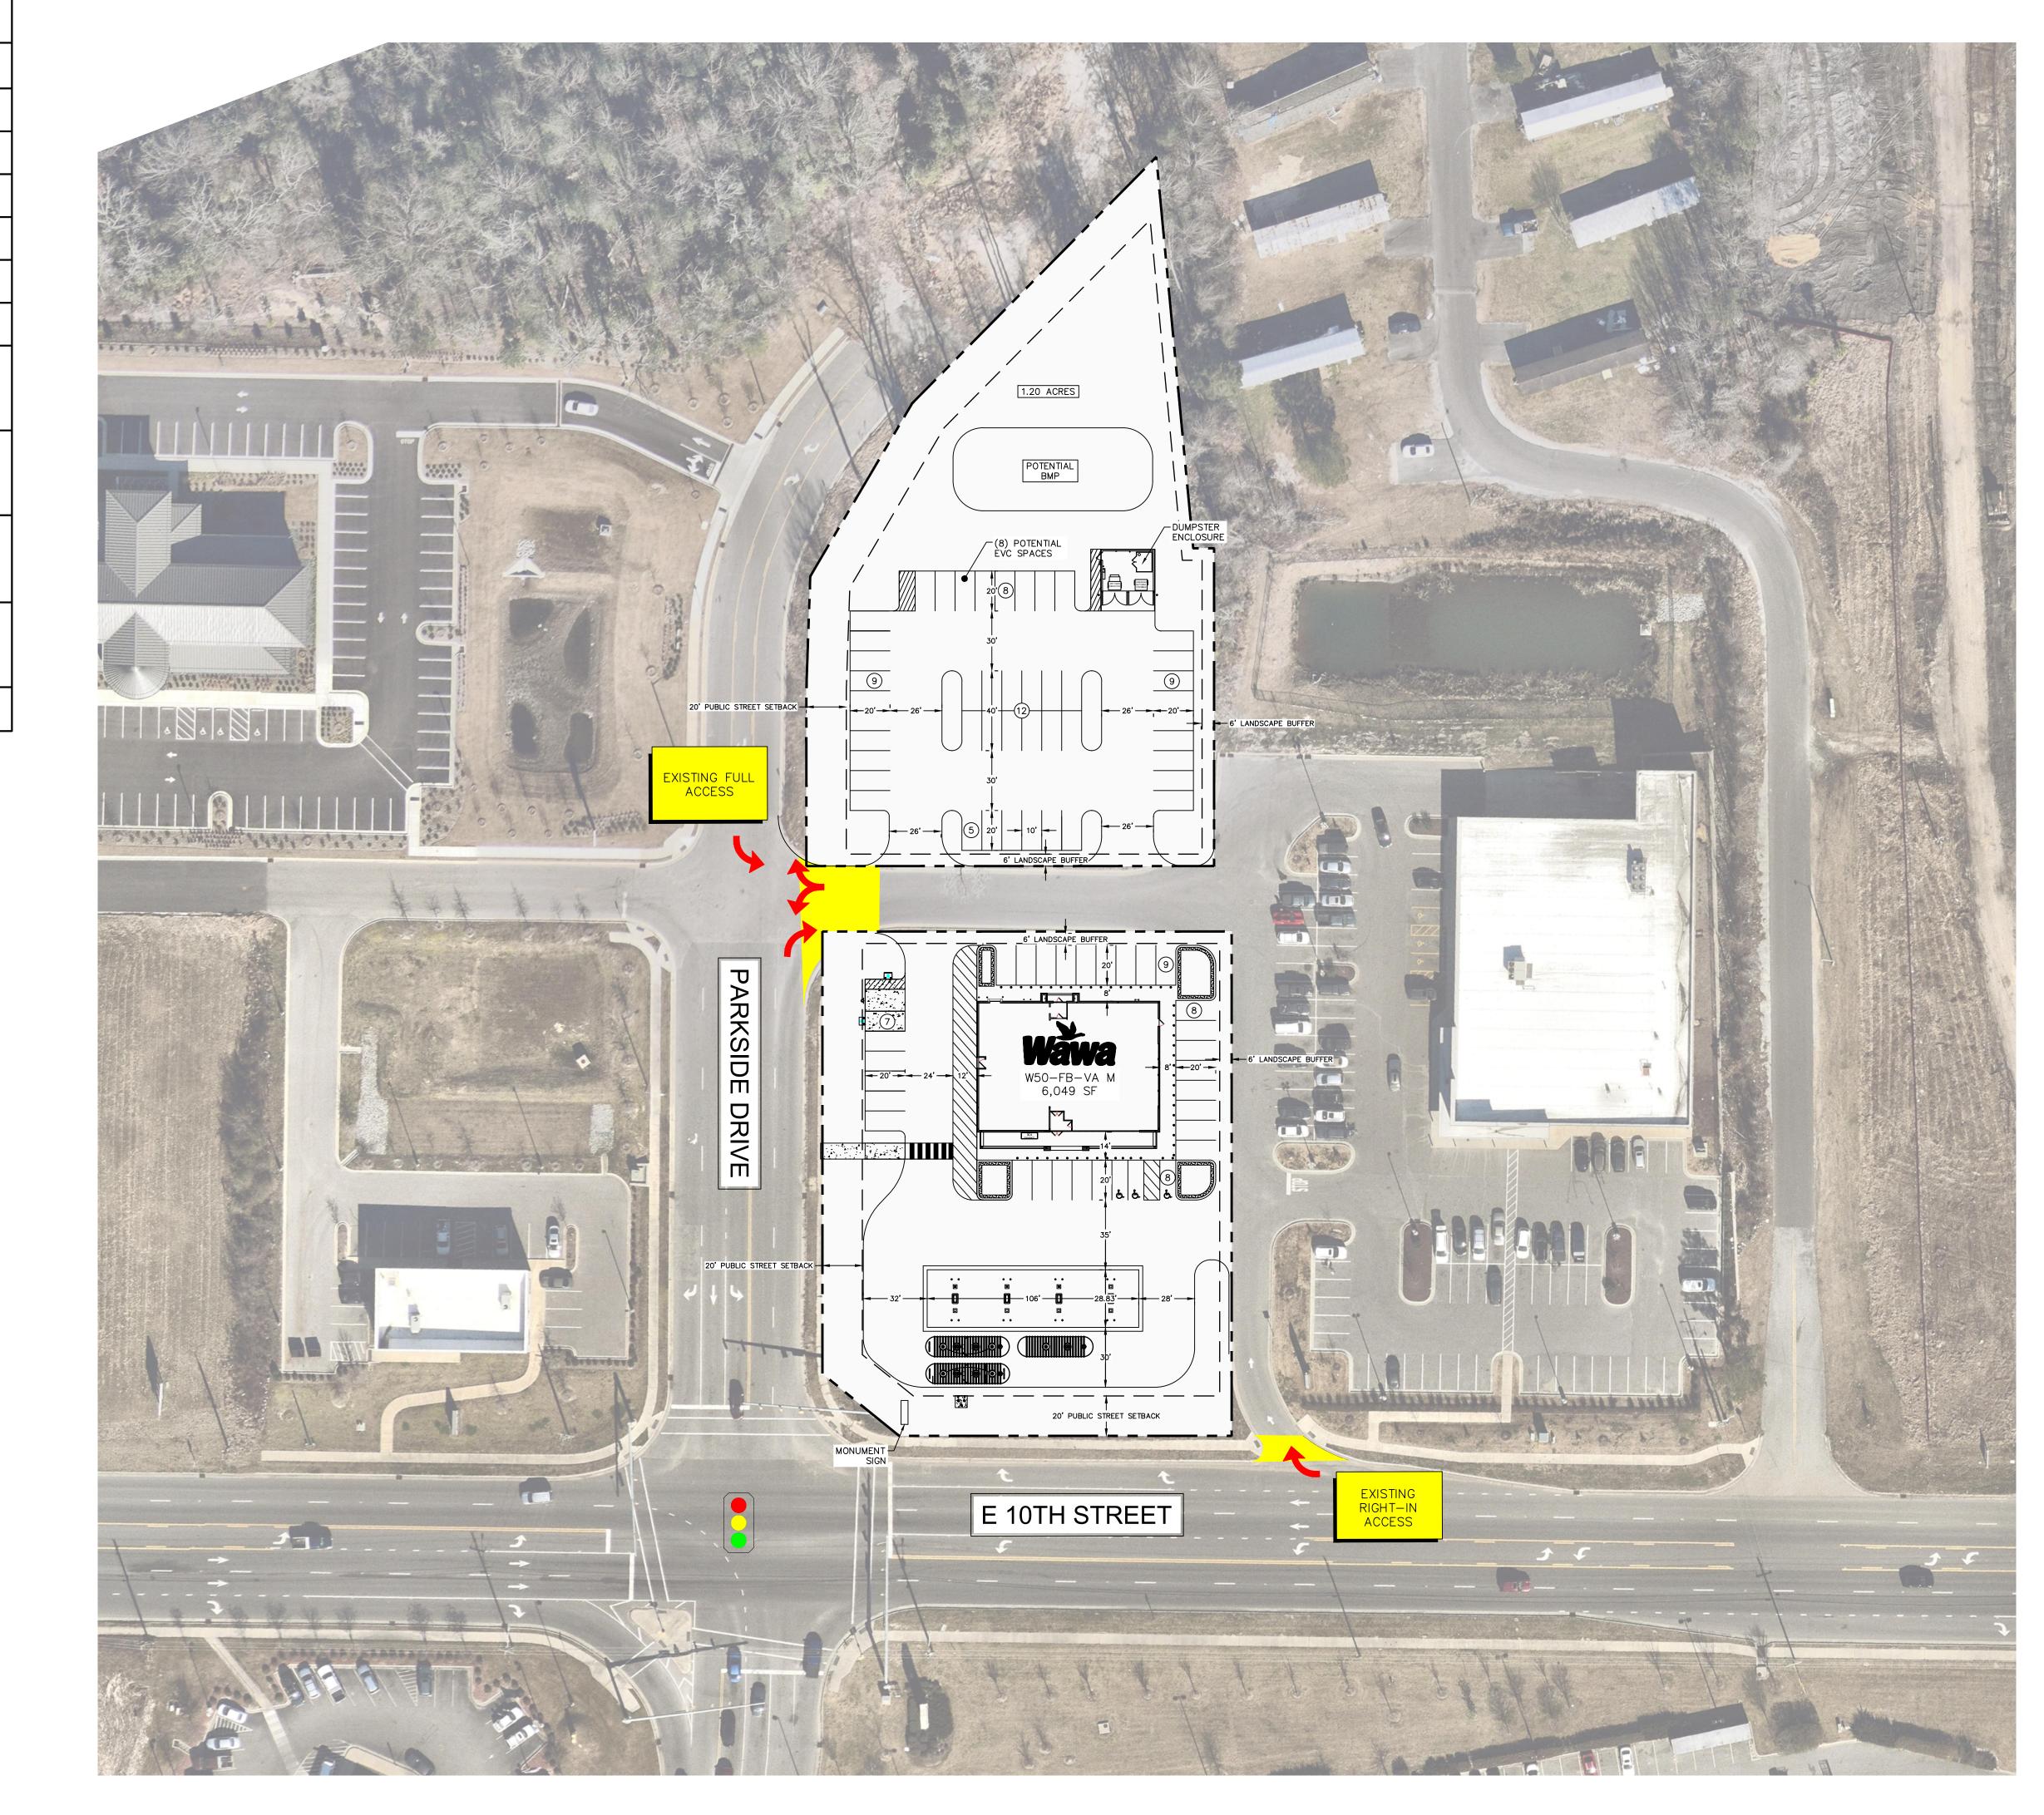

| ates, Inc.                | SITE DATA                                                 |                                     |
|---------------------------|-----------------------------------------------------------|-------------------------------------|
| and Associates,           | JURISDICTION                                              | GREENVILLE                          |
| Kimley-Horn at            | EXISTING ZONING                                           | CG                                  |
| to Kimle                  | PROPOSED ZONING                                           | CG                                  |
| liability                 | WAWA SITE AREA                                            | ± 1.60 A.C.                         |
| e without                 | BUILDING AREA                                             | 4,736 S.F.                          |
| c. shall be               | MIN. PARKING REQUIRED                                     | 25 SPACES                           |
| ciates, Inc.              | PARKING PROVIDED                                          | 75 SPACES                           |
| y—Horn and Associates,    | ZONE A<br>ZONE B<br>ZONE C                                | 25 SPACES<br>12 SPACES<br>38 SPACES |
| adaptation by Kimley—     | FRONT SETBACK<br>SIDE (R/W) SETBACK<br>REAR SETBACK       | 0 FT<br>0 FT<br>0 FT                |
| authorization and ad      | FRONT BUFFER YARD<br>SIDE BUFFER YARD<br>REAR BUFFER YARD | 20 FT<br>6 FT<br>6 FT               |
| ıment without written aut | BUILDING TYPE<br>CANOPY CONFIGURATION<br>CANOPY TYPE      | W50-FB-VA M<br>STRAIGHT<br>SLOPED   |
| ument v                   | # MPD'S                                                   | 4                                   |

## PLAN NOTES:

- 1. THIS SITE PLAN, BEING PRELIMINARY IN NATURE, DOES NOT GUARANTEE THAT ALL REQUIREMENTS FOR ZONING ISSUES, NOR STORM DRAINAGE, GRADING, UTILITY EASEMENTS, AND THE LIKE ARE PROPERLY ADDRESSED AT THIS TIME. THE ABOVE REQUIREMENTS CAN AFFECT THE LAYOUT OF THIS SITE.
- PROPERTY BOUNDARY SHOWN IS BASED ON GREENVILLE GIS AND SHOULD BE CONSIDERED APPROXIMATE.
- 3. ACCESS POINTS HAVE NOT BEEN REVIEWED BY CITY STAFF.