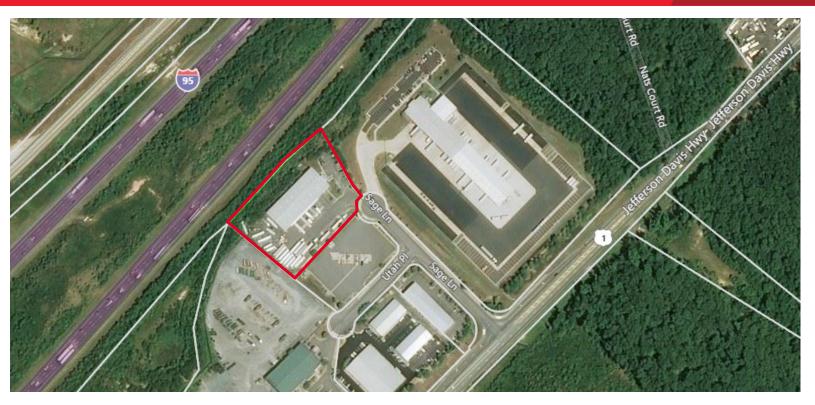

# FOR SALE Penny Business Park

39 Sage Lane | Stafford, VA 22405

### **Property Features**

- 17,400 SF warehouse and 5,400 SF office
- Potential for both expansion and multiple tenants
- · Zoned M-1 Light Industrial
- 400 Amp electrical power; water and sewer on site
- Adjacent to both Interstate 95 and Route 1
- Signage opportunity on Interstate 95
- Located less than 1.5 miles from Interstate 95, at Exit 136
- Quarles Fleet Fuel Station next door

| Specifications |                         |
|----------------|-------------------------|
| Total Size     | 23,027 SF on 2.77 acres |
| Asking Price   | \$2,195,000             |
| Timing         | Available immediately   |
| Year Built     | 2002                    |