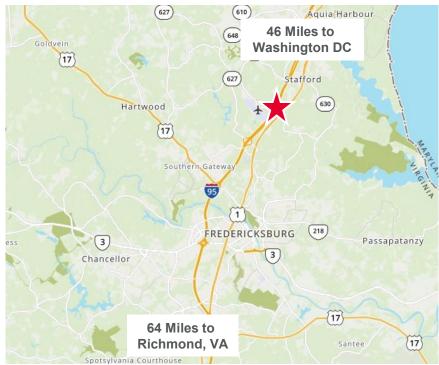

# FOR SALE Penny Business Park

39 Sage Lane | Stafford, VA 22405

### **Property Features**

- 17,400 SF warehouse and 5,400 SF office
- Potential for both expansion and multiple tenants
- · Zoned M-1 Light Industrial
- 400 Amp electrical power; water and sewer on site
- Adjacent to both Interstate 95 and Route 1
- Signage opportunity on Interstate 95
- Located less than 1.5 miles from Interstate 95, at Exit 136
- Quarles Fleet Fuel Station next door