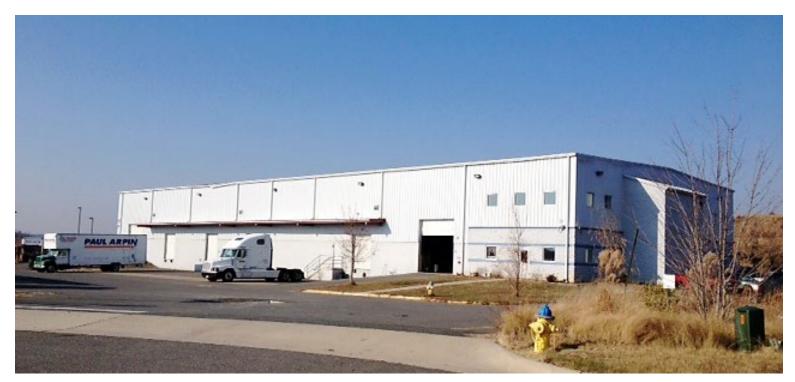

# FOR SALE Penny Business Park

39 Sage Lane | Stafford, VA 22405

### **Property Features**

- 17,400 SF warehouse and 5,400 SF office
- Potential for both expansion and multiple tenants
- · Zoned M-1 Light Industrial
- 400 Amp electrical power; water and sewer on site
- Adjacent to both Interstate 95 and Route 1
- Signage opportunity on Interstate 95
- Located less than 1.5 miles from Interstate 95, at Exit 136
- Quarles Fleet Fuel Station next door