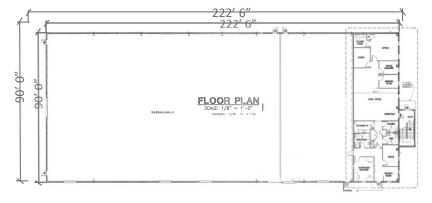

#### Warehouse:

- 17,400 SF in two bays of approximately 4,100 SF and 13,300 SF
- Four 8'x10' truck level loading docks;
   Two 12'x14' ground level, drive-in doors
- Over 21 feet of storage, metal halide lighting and sky lights
- Wet sprinkler system installed
- Hanging gas heaters

#### Office:

- 5,400 SF built out for office split between two stories
- The first floor four bathrooms, reception area, kitchen, conference room, and five private offices and cubicle space
- The second floor carpeted, lit, HVAC, currently used for storage