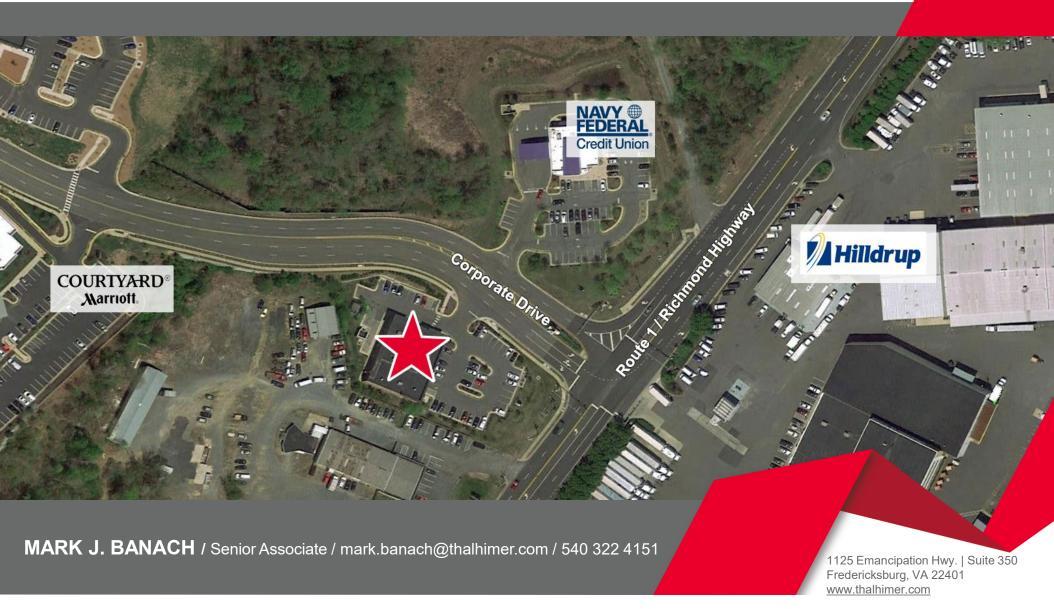

#### PROPERTY FEATURES

- Located at the signalized intersection of US Route 1 and Corporate Drive
- Intersection is entryway to rapidly growing Quantico Corporate Center
- Building 100% leased with Food and Service Tenants that will perform in any economic climate!

### TRAFFIC COUNTS

Richmond Highway @ Corporate Drive

20,000 VPD

Interstate 95

138,000 VPD