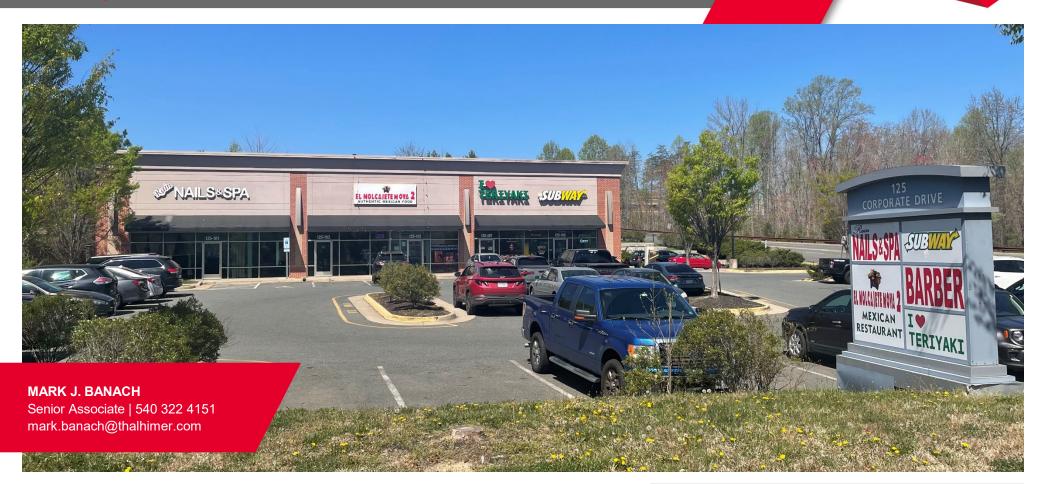

#### PROPERTY FEATURES

- Located at the signalized intersection of US Route 1 and Corporate Drive
- Intersection is entryway to rapidly growing Quantico Corporate Center
- Building 100% leased with Food and Service Tenants that will perform in any economic climate!

Nearby Tenants & Retailers:

| Total Size:   | 8,000 SF             |
|---------------|----------------------|
| Asking Price: | \$4,200,000          |
| Cap Rate:     | 6.11%                |
| Year Built:   | 2013                 |
| Parking       | 50 (6.25 / 1,000 SF) |