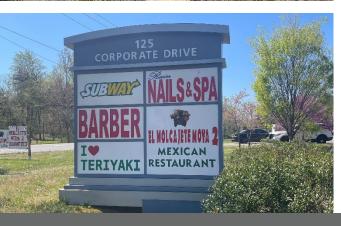

Nearby Tenants & Retailers:

| Total Size:   | 8,000 SF             |
|---------------|----------------------|
| Asking Price: | \$4,200,000          |
| Cap Rate:     | 6.11%                |
| Year Built:   | 2013                 |
| Parking       | 50 (6.25 / 1,000 SF) |