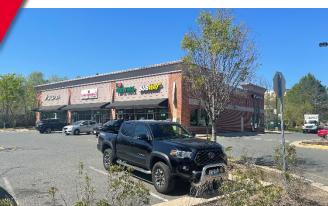

#### PROPERTY FEATURES

- Located at the signalized intersection of US Route 1 and Corporate Drive
- Intersection is entryway to rapidly growing Quantico Corporate Center
- Building 100% leased with Food and Service Tenants that will perform in any economic climate!

Nearby Tenants & Retailers:

| Total Size:   | 8,000 SF             |
|---------------|----------------------|
| Asking Price: | \$4,200,000          |
| Cap Rate:     | 6.11%                |
| Year Built:   | 2013                 |
| Parking       | 50 (6.25 / 1,000 SF) |